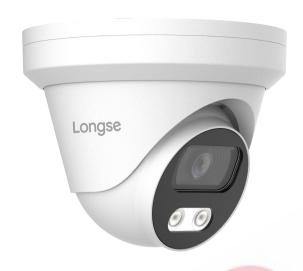

| SPECIFICATION        |                                                                                                                                                                                                        |
|----------------------|--------------------------------------------------------------------------------------------------------------------------------------------------------------------------------------------------------|
| Model NO.            | CMSCHTC500FKE CMSCTHC500FKE                                                                                                                                                                            |
| Video Output Mode    | AHD: 8M@15fps, 5M@20fps/12.5fps, 4M@30fps/25fps/15fps, 2M@30fps/25fps;<br>TVI: 8M@15fps/12.5fps,5M@20fps/12.5fps,4M@30fps/25fps/15fps, 2M@30fps/25fps;<br>CVI: 8M@15fps/12.5fps,4M/2M@30fps/25fps;CVBS |
| Camera               |                                                                                                                                                                                                        |
| Image Sensor         | 1/2.5" CMOS sensor                                                                                                                                                                                     |
| Image Resolution     | 8M:3 <mark>840</mark> *216 <mark>0 5M</mark> :2592*1944 4M:2560*1440 2M:1920*1080                                                                                                                      |
| TV System            | PAL/NTSC                                                                                                                                                                                               |
| Electronic Shutter   | Auto                                                                                                                                                                                                   |
| Minimun Illumination | Color: 0.03 lux@F2.0, AGC ON; B/W: 0 lux with IR                                                                                                                                                       |
| Scanning System      | Progressive Scan                                                                                                                                                                                       |
| Lens                 |                                                                                                                                                                                                        |
| Focus Length         | 3.6mm                                                                                                                                                                                                  |
| Focus Control        | Fixed                                                                                                                                                                                                  |
| Lens Type            | Fixed                                                                                                                                                                                                  |
| Night Vision         |                                                                                                                                                                                                        |
| IR Cut Filter        | YES                                                                                                                                                                                                    |
| Infrared LED         | 42μ x 2PCS                                                                                                                                                                                             |
| Infrared Distance    | 25M                                                                                                                                                                                                    |
| IR Status            | AGC Auto Control                                                                                                                                                                                       |
| Camera Features      |                                                                                                                                                                                                        |